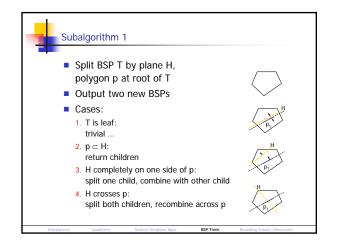

## Geometric Data Structures for Computer Graphics

## Dr. Gabriel Zachmann

Dr. Elmar Langetepe University Bonn Germany {zach,langetep}@cs.uni-bonn.de





















































| Subalgor | ithm 3  |                |                |   |  |
|----------|---------|----------------|----------------|---|--|
| The C    | ell Ope | eration        |                |   |  |
|          | Ор      | T <sub>1</sub> | Result         | - |  |
|          | U       | in             | T <sub>1</sub> | - |  |
|          |         | out            | $T_2$          | _ |  |
|          | $\cap$  | in             | $T_2$          |   |  |
|          |         | out            | T <sub>1</sub> | _ |  |
|          | \<br>ا  | in             | $T_2^{C}$      |   |  |
|          |         | out            | T <sub>1</sub> | _ |  |
|          |         | in             | $T_2^{C}$      |   |  |
|          |         | out            | $T_2$          | _ |  |
|          |         |