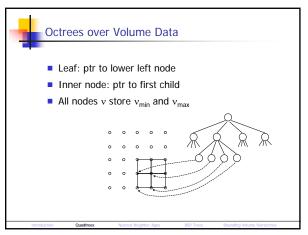

## Geometric Data Structures for Computer Graphics

## Dr. Gabriel Zachmann

Dr. Elmar Langetepe University Bonn Germany {zach,langetep}@cs.uni-bonn.de





















































| Subalgor | ithm 3  |                |                |   |  |
|----------|---------|----------------|----------------|---|--|
| The C    | ell Ope | eration        |                |   |  |
|          | Ор      | T <sub>1</sub> | Result         | - |  |
|          | U       | in             | T <sub>1</sub> | - |  |
|          |         | out            | $T_2$          | _ |  |
|          | $\cap$  | in             | $T_2$          |   |  |
|          |         | out            | T <sub>1</sub> | _ |  |
|          | \<br>ا  | in             | $T_2^{C}$      |   |  |
|          |         | out            | T <sub>1</sub> | _ |  |
|          |         | in             | $T_2^{C}$      |   |  |
|          |         | out            | $T_2$          | _ |  |
|