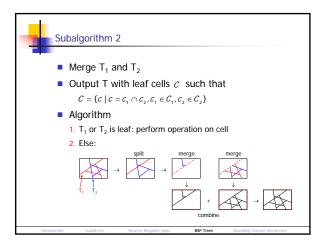

## Geometric Data Structures for Computer Graphics

## Dr. Gabriel Zachmann

Dr. Elmar Langetepe University Bonn Germany {zach,langetep}@cs.uni-bonn.de





















































| Subalgor | ithm 3  |                |                |   |  |
|----------|---------|----------------|----------------|---|--|
| The C    | ell Ope | eration        |                |   |  |
|          | Ор      | T <sub>1</sub> | Result         | - |  |
|          | U       | in             | T <sub>1</sub> | - |  |
|          |         | out            | $T_2$          | _ |  |
|          | $\cap$  | in             | $T_2$          |   |  |
|          |         | out            | T <sub>1</sub> | _ |  |
|          | \<br>ا  | in             | $T_2^{C}$      |   |  |
|          |         | out            | T <sub>1</sub> | _ |  |
|          |         | in             | $T_2^{C}$      |   |  |
|          |         | out            | $T_2$          | _ |  |
|          |         |