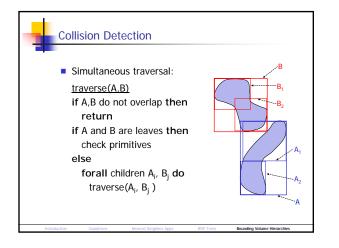

| A Contin               |                       |           |                             |  |
|------------------------|-----------------------|-----------|-----------------------------|--|
| Quadtree               | K-d tree              | BSP tree  | BV hierarchy                |  |
| Introduction Quadtrees | Nearest Neighbor Apps | BSP Trees | Bounding Volume Hierarchies |  |