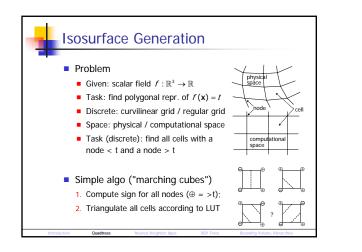

## Geometric Data Structures for Computer Graphics

## Dr. Gabriel Zachmann

Dr. Elmar Langetepe University Bonn Germany {zach,langetep}@cs.uni-bonn.de





















































| Subalgor | ithm 3  |                |                |   |  |
|----------|---------|----------------|----------------|---|--|
| The C    | ell Ope | eration        |                |   |  |
|          | Ор      | T <sub>1</sub> | Result         | - |  |
|          | U       | in             | T <sub>1</sub> | - |  |
|          |         | out            | $T_2$          | _ |  |
|          | $\cap$  | in             | $T_2$          |   |  |
|          |         | out            | T <sub>1</sub> | _ |  |
|          | \<br>ا  | in             | $T_2^{C}$      |   |  |
|          |         | out            | T <sub>1</sub> | _ |  |
|          |         | in             | $T_2^{C}$      |   |  |
|          |         | out            | $T_2$          | _ |  |
|