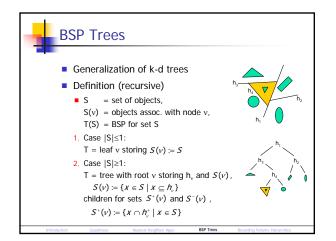

## Geometric Data Structures for Computer Graphics

## Dr. Gabriel Zachmann

Dr. Elmar Langetepe University Bonn Germany {zach,langetep}@cs.uni-bonn.de





















































| Subalgor | ithm 3  |                |                |   |  |
|----------|---------|----------------|----------------|---|--|
| The C    | ell Ope | eration        |                |   |  |
|          | Ор      | T <sub>1</sub> | Result         | - |  |
|          | U       | in             | T <sub>1</sub> | - |  |
|          |         | out            | $T_2$          | _ |  |
|          | $\cap$  | in             | $T_2$          |   |  |
|          |         | out            | T <sub>1</sub> | _ |  |
|          | \<br>ا  | in             | $T_2^{C}$      |   |  |
|          |         | out            | T <sub>1</sub> | _ |  |
|          |         | in             | $T_2^{C}$      |   |  |
|          |         | out            | $T_2$          | _ |  |
|          |