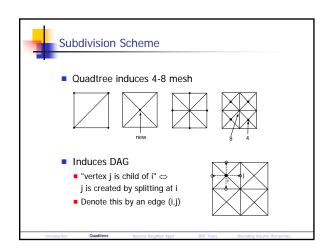

## Geometric Data Structures for Computer Graphics

## Dr. Gabriel Zachmann

Dr. Elmar Langetepe University Bonn Germany {zach,langetep}@cs.uni-bonn.de





















































| Subalgor | ithm 3  |                |                |   |  |
|----------|---------|----------------|----------------|---|--|
| The C    | ell Ope | eration        |                |   |  |
|          | Ор      | T <sub>1</sub> | Result         | - |  |
|          | U       | in             | T <sub>1</sub> | - |  |
|          |         | out            | $T_2$          | _ |  |
|          | $\cap$  | in             | $T_2$          |   |  |
|          |         | out            | T <sub>1</sub> | _ |  |
|          | \<br>ا  | in             | $T_2^{C}$      |   |  |
|          |         | out            | T <sub>1</sub> | _ |  |
|          |         | in             | $T_2^{C}$      |   |  |
|          |         | out            | $T_2$