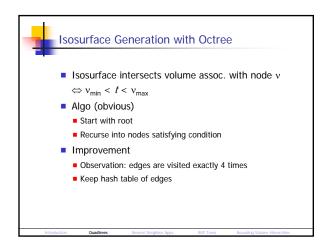

## Geometric Data Structures for Computer Graphics

## Dr. Gabriel Zachmann

Dr. Elmar Langetepe University Bonn Germany {zach,langetep}@cs.uni-bonn.de





















































| Subalgor | ithm 3  |                |                |   |  |
|----------|---------|----------------|----------------|---|--|
| The C    | ell Ope | eration        |                |   |  |
|          | Ор      | T <sub>1</sub> | Result         | - |  |
|          | U       | in             | T <sub>1</sub> | - |  |
|          |         | out            | $T_2$          | _ |  |
|          | $\cap$  | in             | $T_2$          |   |  |
|          |         | out            | T <sub>1</sub> | _ |  |
|          | \<br>ا  | in             | $T_2^{C}$      |   |  |
|          |         | out            | T <sub>1</sub> | _ |  |
|          |         | in             | $T_2^{C}$      |   |  |
|          |         | out            | $T_2$          | _ |  |
|