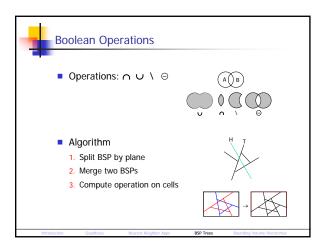

## Dr. Gabriel Zachmann

Dr. Elmar Langetepe University Bonn Germany {zach,langetep}@cs.uni-bonn.de

| Subalgor | ithm 3  |                |                |   |  |
|----------|---------|----------------|----------------|---|--|
| The C    | ell Ope | eration        |                |   |  |
|          | Ор      | T <sub>1</sub> | Result         | - |  |
|          | U       | in             | T <sub>1</sub> | - |  |
|          |         | out            | $T_2$          | _ |  |
|          | $\cap$  | in             | $T_2$          |   |  |
|          |         | out            | T <sub>1</sub> | _ |  |
|          | \<br>ا  | in             | $T_2^{C}$      |   |  |
|          |         | out            | T <sub>1</sub> | _ |  |
|          |         | in             | $T_2^{C}$      |   |  |
|          |         | out            | $T_2$          | _ |  |
|          |         |                |                |   |  |