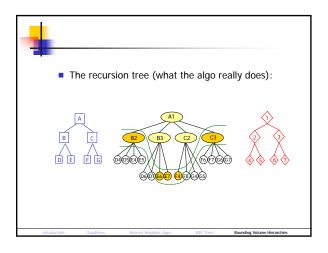

| A Contin               |                       |           |                             |  |
|------------------------|-----------------------|-----------|-----------------------------|--|
| Quadtree               | K-d tree              | BSP tree  | BV hierarchy                |  |
| Introduction Quadtrees | Nearest Neighbor Apps | BSP Trees | Bounding Volume Hierarchies |  |